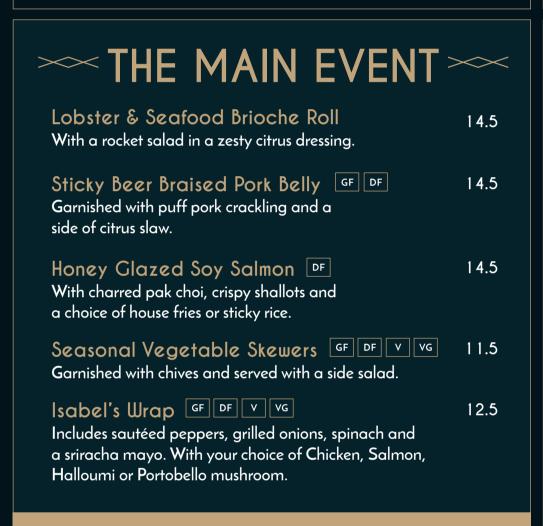

## FOOD

www.isabelsburton.co.uk

## >>> TO NIBBLE Perfect for picking or as a starter. Selection of Breads v 6.5 Served with whipped truffle butter, rock salt, olives and sun-dried tomatoes. Halloumi Bites GF 6.5 Served with sweet chilli dipping sauce. Hummus GF DF V VG 6.5 Served with caramelised onion jam and vegetable crisps. Edamame Beans GF DF V VG 5 Tossed in chilli and garlic salt. Zucchini Fries DF V VG 5

With red chilli and spring onion.

## A smaller meal, or share a few with friends. Beef Sliders With cheddar cheese, mac sauce and pickles. Teriyaki Chicken Skewers GF With sesame, spring onions and charred lime. Seafood Bruschetta 9 With aioli dressed prawn, crayfish and salmon. Truffle & Parmesan DF V VG Cauliflower Popcorn Served with fresh lemon and chive mayo.



All main dishes are served with house fries Upgrade to truffle and parmesan - 2





## **SOMETHING ON TOP?**

Chicken / Salmon / Halloumi / Portobello Mushroom 3.5 Each

| >>> SIDES >>>>                                                                        |     |
|---------------------------------------------------------------------------------------|-----|
| 4 Cheese Mac 'N' Cheese                                                               | 5.5 |
| House Slaw GF DF V                                                                    | 4   |
| Tempura Pickled Onion Rings GF VG V                                                   | 4.5 |
| House Fries GF DF V VG                                                                | 4   |
| Truffel & Parmesan Fries GF