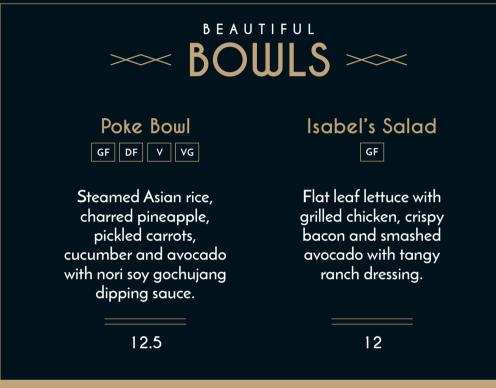

as a starter. Selection of Breads v 6.5 Served with whipped truffle butter, rock salt, olives and sun-dried tomatoes. Halloumi Bites GF 6.5 Served with sweet chilli dipping sauce. Hummus GF DF V VG 6.5 Served with caramelised onion jam and vegetable crisps. Edamame Beans GF DF V VG 5 Tossed in chilli and garlic salt. Zucchini Fries DF V VG 5

With red chilli and spring onion.

## A smaller meal, or share a few with friends. Beef Sliders With cheddar cheese, mac sauce and pickles. Teriyaki Chicken Skewers GF With sesame, spring onions and charred lime. Seafood Bruschetta 9 With aioli dressed prawn, crayfish and salmon. Truffle & Parmesan DF V VG Cauliflower Popcorn Served with fresh lemon and chive mayo.



All main dishes are served with house fries Upgrade to truffle and parmesan - 2





## **SOMETHING ON TOP?**

Chicken / Salmon / Halloumi / Portobello Mushroom 3.5 Each

| >>> SIDES >>>>                                                                        |     |
|---------------------------------------------------------------------------------------|-----|
| 4 Cheese Mac 'N' Cheese                                                               | 5.5 |
| House Slaw GF DF V                                                                    | 4   |
| Tempura Pickled Onion Rings GF VG V                                                   | 4.5 |
| House Fries GF DF V VG                                                                | 4   |
| Truffel & Parmesan Fries GF                                                           | 6   |
| House Salad GF DF V VG Baby gem tossed