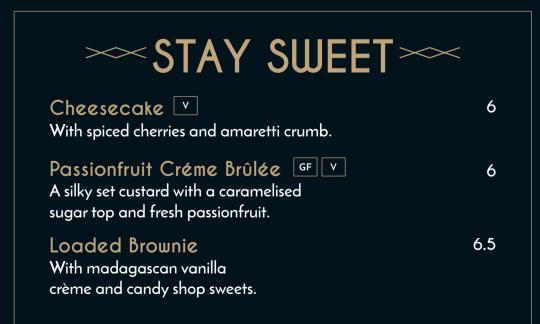

or as a starter. Selection of Breads v 6.5 Served with whipped truffle butter, rock salt, olives and sun-dried tomatoes. Halloumi Bites GF 6.5 Served with sweet chilli dipping sauce. Hummus GF DF V VG 6.5 Served with caramelised onion jam and vegetable crisps. Edamame Beans GF DF V VG 5 Tossed in chilli and garlic salt. Zucchini Fries DF V VG 5

With red chilli and spring onion.

## A smaller meal, or share a few with friends. Beef Sliders With cheddar cheese, mac sauce and pickles. Teriyaki Chicken Skewers GF With sesame, spring onions and charred lime. Seafood Bruschetta 9 With aioli dressed prawn, crayfish and salmon. Truffle & Parmesan DF V VG Cauliflower Popcorn Served with fresh lemon and chive mayo.



All main dishes are served with house fries Upgrade to truffle and parmesan - 2





## **SOMETHING ON TOP?**

Chicken / Salmon / Halloumi / Portobello Mushroom 3.5 Each

| >>> SIDES >>>>                                                                        |     |
|---------------------------------------------------------------------------------------|-----|
| 4 Cheese Mac 'N' Cheese                                                               | 5.5 |
| House Slaw GF DF V                                                                    | 4   |
| Tempura Pickled Onion Rings GF VG V                                                   | 4.5 |
| House Fries GF DF V VG                                                                | 4   |
| Truffel & Parmesan Fries GF                                                           | 6   |
| House Salad GF DF V VG Baby gem toss